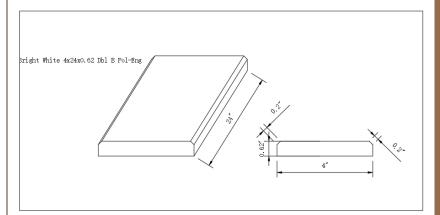

# **Bright White** 4x24x0.62 **Double Beveled**

#### **DRAWING:**

## **SPECS**

Size: **4"x24"** 

Thickness: 0.62"

Primary Color: White-Cool

Finish: Polished

Material Type: Engineered Marble

| Application | Residential | Commercial |
|-------------|-------------|------------|
| Counterotps | No          | No         |
| Flooring    | Yes         | Yes        |
| Wall        | No          | No         |